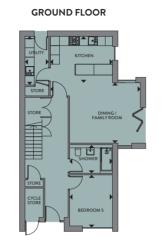

PLOTS T01 & T06

# Townhouse Type A

| PLOTS T01 & T06 (Mirror Image) • GROUND FLOOR |               |                   |  |  |  |
|-----------------------------------------------|---------------|-------------------|--|--|--|
| Kitchen                                       | 2.96m x 3.88m | 9ft 8" x 12ft 8"  |  |  |  |
| Dining / Family Room                          | 3.78m x 5.67m | 12ft 4" x 18ft 7" |  |  |  |
| Utility                                       | 2.91m x 1.60m | 9ft 6" x 5ft 2"   |  |  |  |
| Bedroom 5                                     | 3.23m x 2.63m | 10ft 7" x 8ft 7"  |  |  |  |
| Shower                                        | 1.68m x 2.67m | 5ft 6" x 8ft 9"   |  |  |  |