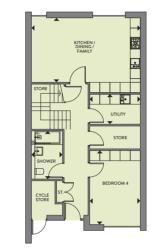

# Townhouse Type A

| PLOTS T01 & T06 (Mirror Image) • GROUND FLOOR |               |                   |  |  |  |
|-----------------------------------------------|---------------|-------------------|--|--|--|
| Kitchen                                       | 2.96m x 3.88m | 9ft 8" x 12ft 8"  |  |  |  |
| Dining / Family Room                          | 3.78m x 5.67m | 12ft 4" x 18ft 7" |  |  |  |
| Utility                                       | 2.91m x 1.60m | 9ft 6" x 5ft 2"   |  |  |  |
| Bedroom 5                                     | 3.23m x 2.63m | 10ft 7" x 8ft 7"  |  |  |  |
| Shower                                        | 1.68m x 2.67m | 5ft 6" x 8ft 9"   |  |  |  |

| PLOTS T01 & T06 ( | Mirror Image) • SE | SECOND FLOOR       |  |
|-------------------|--------------------|--------------------|--|
| Bedroom 2         | 5.16m x 3.97m      | 16ft 11" x 13ft 0" |  |
| En-suite          | 2.72m x 2.17m      | 8ft 11" × 7ft 1"   |  |
| Bedroom 3         | 4.78m x 2.80m      | 15ft 8" x 9ft 2"   |  |
| Bedroom 4         | 3.80m x 3.30m      | 12ft 5" x 10ft 9"  |  |
| Bathroom          | 3.55m x 2.74m      | 11ft 7" x 8ft 11"  |  |