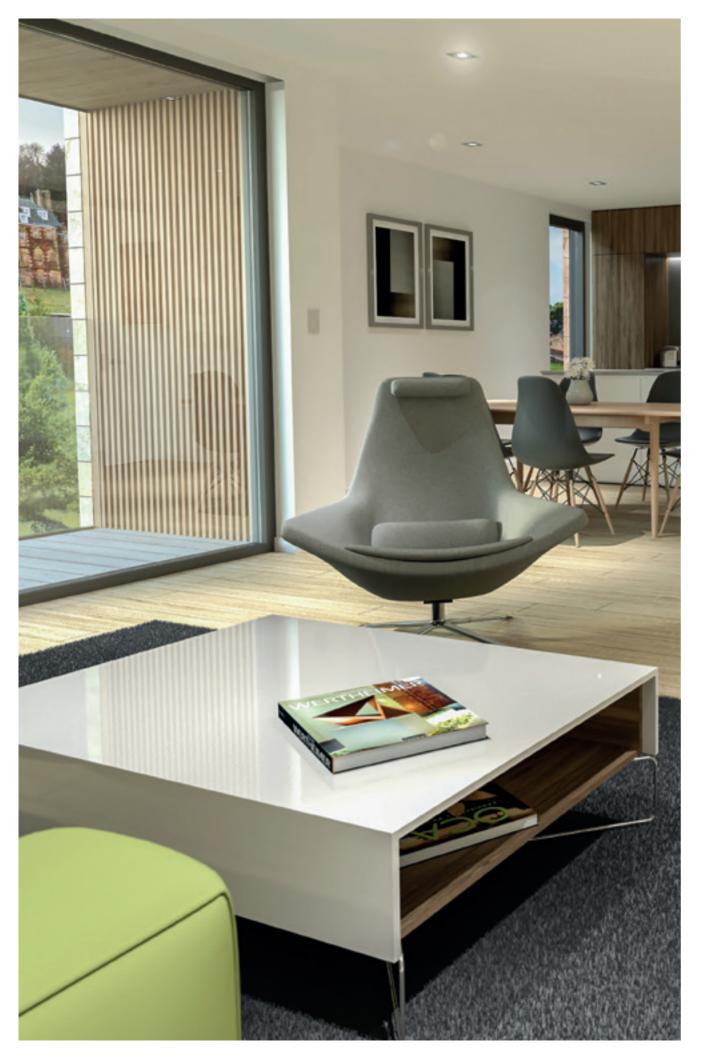

# Inspiring space, inside and out

Burton consists of 6 townhouses, 4 luxury penthouses, 2 duplexes and 20 apartments.

Each property has been designed to create an environment that is light, spacious and flowing.

The interiors all feature designer kitchens and bathrooms, and high quality fixtures and finishes throughout.

The contemporary and unique open plan layouts are designed to be flexible spaces you can adapt to suit your lifestyle.

Large south-facing windows offer views across the open lawns and allow sunlight and warmth to flood into the home. Mature woodland provides a sense of seclusion and privacy.