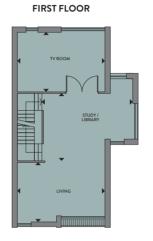

PLOTS T01 & T06

| PLOTS T01 & T06 (Mirror Image) • FIRST FLOOR |               |                   |  |  |
|----------------------------------------------|---------------|-------------------|--|--|
| TV Room                                      | 3.80m x 5.57m | 12ft 5" x 18ft 3" |  |  |
| Study / Library                              | 4.36m x 5.73m | 14ft 3" x 18ft 9" |  |  |
| Living                                       | 3.75m x 5.56m | 12ft 3" x 18ft 2" |  |  |
|                                              |               |                   |  |  |