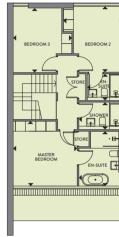

| PLOTS T01 & T06 (Mirror Image) • THIRD FLOOR |               |                   |  |  |
|----------------------------------------------|---------------|-------------------|--|--|
| Master Bedroom                               | 5.28m x 3.91m | 17ft 3" x 12ft 9" |  |  |
| En-suite                                     | 2.84m x 2.80m | 9ft 3" x 9ft 2"   |  |  |
| Dressing Room                                | 2.84m x 2.73m | 9ft 3" x 8ft 11"  |  |  |