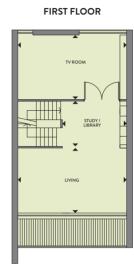

| PLOTS T01 & T06 (Mirror Image) • FIRST FLOOR |               |                   |  |  |
|----------------------------------------------|---------------|-------------------|--|--|
| TV Room                                      | 3.80m x 5.57m | 12ft 5" x 18ft 3" |  |  |
| Study / Library                              | 4.36m x 5.73m | 14ft 3" x 18ft 9" |  |  |
| Living                                       | 3.75m x 5.56m | 12ft 3" x 18ft 2" |  |  |
|                                              |               |                   |  |  |