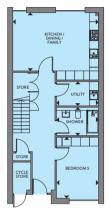

# Townhouse Type A

| PLOTS T01 & T06 (Mirror Image) • GROUND FLOOR |               |                   |  |  |  |
|-----------------------------------------------|---------------|-------------------|--|--|--|
| Kitchen                                       | 2.96m x 3.88m | 9ft 8" x 12ft 8"  |  |  |  |
| Dining / Family Room                          | 3.78m x 5.67m | 12ft 4" x 18ft 7" |  |  |  |
| Utility                                       | 2.91m x 1.60m | 9ft 6" x 5ft 2"   |  |  |  |
| Bedroom 5                                     | 3.23m x 2.63m | 10ft 7" x 8ft 7"  |  |  |  |
| Shower                                        | 1.68m x 2.67m | 5ft 6" x 8ft 9"   |  |  |  |