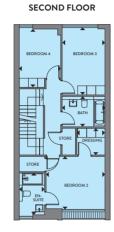

| PLOTS T01 & T06 ( | Mirror Image) • SE | SECOND FLOOR       |  |
|-------------------|--------------------|--------------------|--|
| Bedroom 2         | 5.16m x 3.97m      | 16ft 11" x 13ft 0" |  |
| En-suite          | 2.72m x 2.17m      | 8ft 11" × 7ft 1"   |  |
| Bedroom 3         | 4.78m x 2.80m      | 15ft 8" x 9ft 2"   |  |
| Bedroom 4         | 3.80m x 3.30m      | 12ft 5" x 10ft 9"  |  |
| Bathroom          | 3.55m x 2.74m      | 11ft 7" x 8ft 11"  |  |