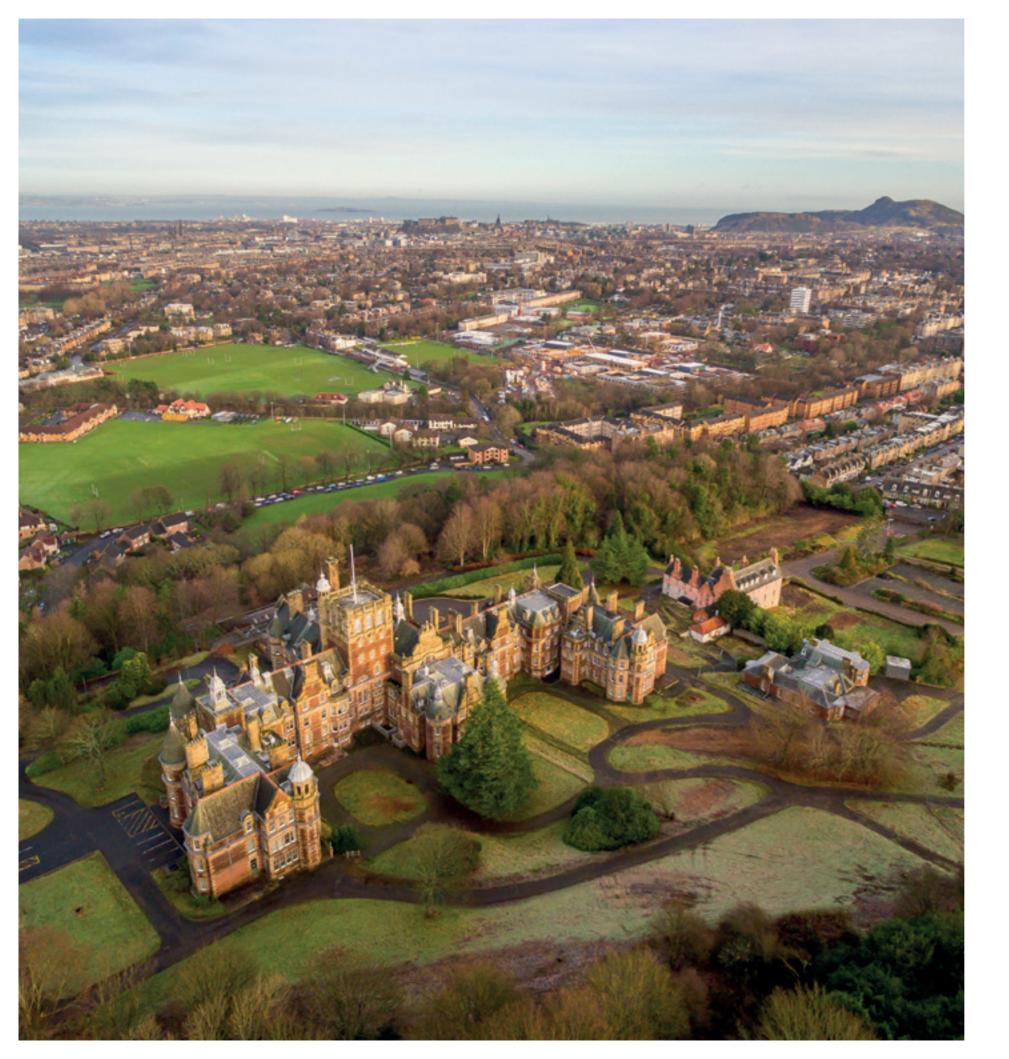

At Craighouse, your perfect lifestyle awaits.

Situated on Easter Craiglockhart Hill, Craighouse rises majestically over the city of Edinburgh.

Unrivalled views of Edinburgh Castle, the Firth of Forth and Arthur's Seat open up before you.

On your doorstep, the highly desirable neighbourhoods of Craiglockhart and Morningside.

Turn to page 34 for details about the local area.

Approaching Craighouse you will see, emerging above the trees, the iconic tower of New Craig – the largest and most famous building on this historic site.

# History in the making

The oldest building on the site is Old Craig, a 16th century house that has been home to a number of distinguished figures.

The remaining conversion properties were designed by the renowned Scottish architect Sydney Mitchell in 1889. Masterpieces of the flamboyant French Renaissance style, their rooflines are a symphony of towers, turrets, balustrades, gables, cupolas and chimneys. Every surface is adorned with rich architectural details to delight and impress the eye.

Dotted across the estate, Mitchell intended that these buildings should be unified by their architectural style, yet set apart from each other to provide a sense of both privacy and space.

Today, as then, every aspect of Craighouse is designed to make the most of the natural setting – its open lawns, meandering paths, mature woodland and breathtaking views.