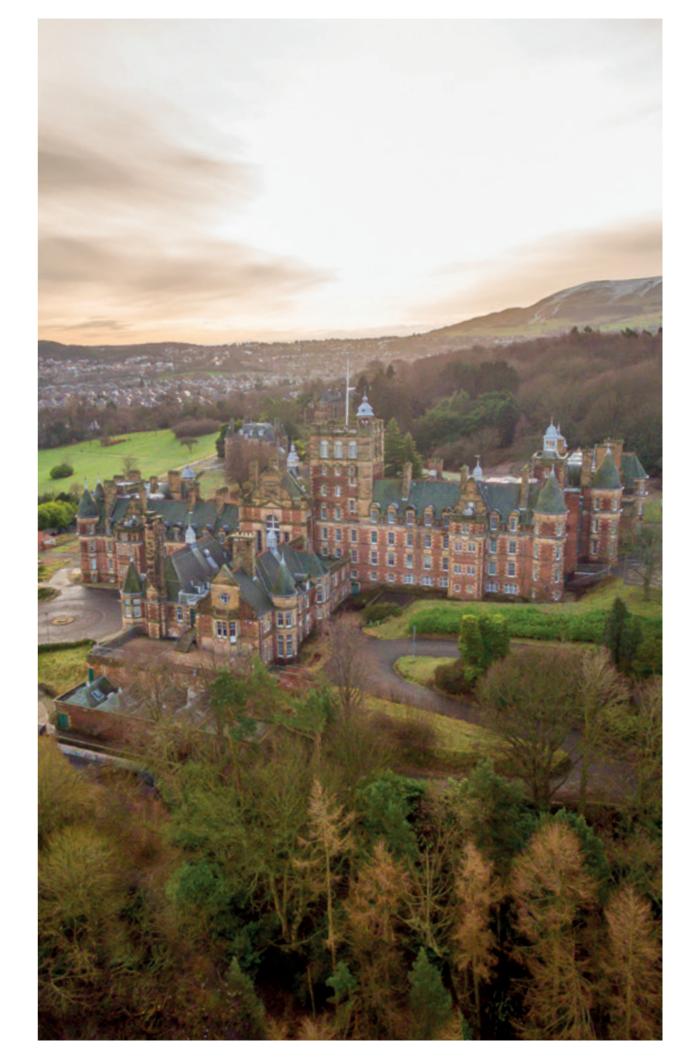

At Craighouse, your perfect lifestyle awaits.

Situated on Easter Craiglockhart Hill, Craighouse rises majestically over the city of Edinburgh.

Unrivalled views of Edinburgh Castle, the Firth of Forth and Arthur's Seat open up before you.

On your doorstep, the highly desirable neighbourhoods of Craiglockhart and Morningside.

Turn to page 34 for details about the local area.

Approaching Craighouse you will see, emerging above the trees, the iconic tower of New Craig – the largest and most famous building on this historic site.

# History in the making

The oldest building on the site is Old Craig, a 16th century house that has been home to a number of distinguished figures.

The remaining conversion properties were designed by the renowned Scottish architect Sydney Mitchell in 1889. Masterpieces of the flamboyant French Renaissance style, their rooflines are a symphony of towers, turrets, balustrades, gables, cupolas and chimneys. Every surface is adorned with rich architectural details to delight and impress the eye.

Dotted across the estate, Mitchell intended that these buildings should be unified by their architectural style, yet set apart from each other to provide a sense of both privacy and space.

Today, as then, every aspect of Craighouse is designed to make the most of the natural setting – its open lawns, meandering paths, mature woodland and breathtaking views.