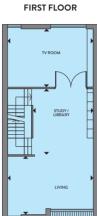

| PLOTS T01 & T06 (Mirror Image) • FIRST FLOOR |               |                   |  |  |
|----------------------------------------------|---------------|-------------------|--|--|
| TV Room                                      | 3.80m x 5.57m | 12ft 5" x 18ft 3" |  |  |
| Study / Library                              | 4.36m x 5.73m | 14ft 3" x 18ft 9" |  |  |
| Living                                       | 3.75m x 5.56m | 12ft 3" x 18ft 2" |  |  |
|                                              |               |                   |  |  |