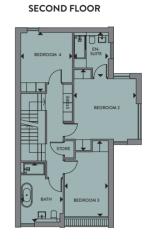

| PLOTS T01 & T06 ( | Mirror Image) • SE | SECOND FLOOR       |  |
|-------------------|--------------------|--------------------|--|
| Bedroom 2         | 5.16m x 3.97m      | 16ft 11" x 13ft 0" |  |
| En-suite          | 2.72m x 2.17m      | 8ft 11" × 7ft 1"   |  |
| Bedroom 3         | 4.78m x 2.80m      | 15ft 8" x 9ft 2"   |  |
| Bedroom 4         | 3.80m x 3.30m      | 12ft 5" x 10ft 9"  |  |
| Bathroom          | 3.55m x 2.74m      | 11ft 7" x 8ft 11"  |  |