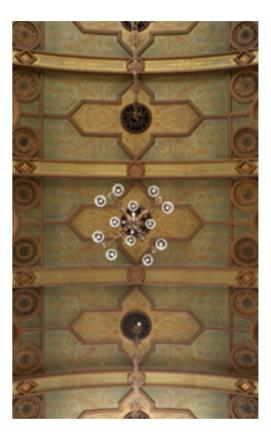

The centrepiece of New Craig is the Great Hall. Built in the Baronial style, it features ornate oak panelling and classical pilasters soaring to a gilded cornice and clerestory of semicircular windows under an elaborately plastered ceiling.

This spectacular hall will be preserved as a social space for the exclusive use of New Craig residents.