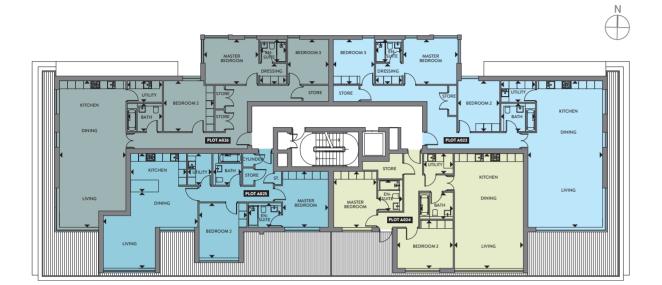

# Floor Plans

PLOTS A001, A002, A003, A004, A005 & A006

# **Ground Floor Apartments**

| PLOT A001 • 3 BEDROOM |               |                    |  |
|-----------------------|---------------|--------------------|--|
| Living / Dining       | 7.39m x 8.03m | 24ft 2" x 26ft 4"  |  |
| Kitchen               | 2.68m x 4.76m | 8ft 9" x 15ft 7"   |  |
| Utility               | 2.61m x 2.55m | 8ft 6" x 8ft 4"    |  |
| Master Bedroom        | 3.36m × 4.00m | 11ft 0" × 13ft 1"  |  |
| En-suite              | 2.52m x 3.24m | 8ft 3" x 10ft 7"   |  |
| Dressing Room         | 2.40m x 1.86m | 7ft 10" x 6ft 1"   |  |
| Bedroom 2             | 3.38m x 3.61m | 11ft 1" × 11ft 10" |  |
| En-suite              | 2.00m x 2.32m | 6ft 6" x 7ft 7"    |  |
| Bedroom 3             | 3.16m x 4.00m | 10ft 4" × 13ft 1"  |  |
| Bathroom              | 2.82m x 1.89m | 9ft 2" x 6ft 2"    |  |

| PLOT A003 • 2 BEDROOM     |               |                    |
|---------------------------|---------------|--------------------|
| Living / Dining / Kitchen | 5.99m x 4.17m | 19ft 7" x 13ft 8"  |
| Utility                   | 0.91m x 1.63m | 2ft 11" x 5ft 4"   |
| Master Bedroom            | 3.64m x 3.58m | 11ft 11" × 11ft 8" |
| Bedroom 2                 | 3.64m x 3.26m | 11ft 11" × 10ft 8" |
| Bathroom                  | 2.07m x 2.50m | 6ft 9" x 8ft 2"    |

| PLOT A005 • 2 BEDROOM |               |                    |  |
|-----------------------|---------------|--------------------|--|
| Living / Dining       | 7.20m x 5.06m | 23ft 7" x 16ft 7"  |  |
| Kitchen               | 4.20m x 2.16m | 13ft 9" x 7ft 1"   |  |
| Utility               | 0.70m x 2.00m | 2ft 3" × 6ft 6"    |  |
| Master Bedroom        | 4.40m x 3.32m | 14ft 5" x 10ft 10" |  |
| En-suite              | 1.75m x 2.21m | 5ft 8" x 7ft 2"    |  |
| Bedroom 2             | 3.80m x 2.71m | 12ft 5" x 8ft 10"  |  |
| Bathroom              | 1.86m x 2.56m | 6ft 1" x 8ft 4"    |  |

| PLOT A002 • 2 BEDROOM (Duplex Level 1) |               |                   |
|----------------------------------------|---------------|-------------------|
| Living                                 | 4.66m x 4.14m | 15ft 3" x 13ft 6" |
| Kitchen / Dining                       | 3.69m x 4.41m | 12ft 1" x 14ft 5" |
| WC                                     | 1.62m × 2.45m | 5ft 3" x 8ft 0"   |
| Utility                                | 2.22m x 2.69m | 7ft 3" x 8ft 9"   |

| PLOT A004 • 2 BEDROOM     |               |                    |
|---------------------------|---------------|--------------------|
| Living / Dining / Kitchen | 6.19m x 9.44m | 20ft 3" x 30ft 11" |
| Utility                   | 2.17m x 1.81m | 7ft 1" x 5ft 11"   |
| Master Bedroom            | 3.47m x 4.35m | 11ft 4" x 14ft 3"  |
| En-suite                  | 2.21m x 1.70m | 7ft 2" x 5ft 6"    |
| Bedroom 2                 | 3.54m x 3.76m | 11ft 7" x 12ft 3"  |
| Bathroom                  | 1.98m x 2.35m | 6ft 5" x 7ft 8"    |

| PLOT A006 • 2 BEDROOM |               |                    |
|-----------------------|---------------|--------------------|
| Living / Dining       | 5.17m x 6.77m | 16ft 11" x 22ft 2" |
| Kitchen               | 2.85m x 4.06m | 9ft 4" x 13ft 3"   |
| Utility               | 1.86m x 0.83m | 6ft 1" x 2ft 8"    |
| Master Bedroom        | 4.42m x 3.21m | 14ft 5" x 10ft 6"  |
| En-suite              | 2.39m x 1.75m | 7ft 10" x 5ft 8"   |
| Bedroom 2             | 4.23m x 3.00m | 13ft 10" x 9ft 10" |
| Bathroom              | 2.69m x 1.75m | 8ft 9" x 5ft 8"    |