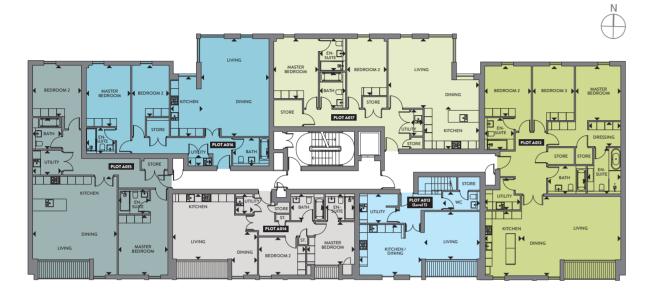

# Floor Plans

PLOTS A001, A002, A003, A004, A005 & A006

# **Ground Floor Apartments**

| PLOT A001 • 3 BEDROOM |               |                    |  |
|-----------------------|---------------|--------------------|--|
| Living / Dining       | 7.39m x 8.03m | 24ft 2" x 26ft 4"  |  |
| Kitchen               | 2.68m x 4.76m | 8ft 9" x 15ft 7"   |  |
| Utility               | 2.61m x 2.55m | 8ft 6" x 8ft 4"    |  |
| Master Bedroom        | 3.36m × 4.00m | 11ft 0" × 13ft 1"  |  |
| En-suite              | 2.52m x 3.24m | 8ft 3" x 10ft 7"   |  |
| Dressing Room         | 2.40m x 1.86m | 7ft 10" x 6ft 1"   |  |
| Bedroom 2             | 3.38m x 3.61m | 11ft 1" × 11ft 10" |  |
| En-suite              | 2.00m x 2.32m | 6ft 6" x 7ft 7"    |  |
| Bedroom 3             | 3.16m x 4.00m | 10ft 4" × 13ft 1"  |  |
| Bathroom              | 2.82m x 1.89m | 9ft 2" x 6ft 2"    |  |

| PLOT A003 • 2 BEDROOM     |               |                    |
|---------------------------|---------------|--------------------|
| Living / Dining / Kitchen | 5.99m x 4.17m | 19ft 7" x 13ft 8"  |
| Utility                   | 0.91m x 1.63m | 2ft 11" x 5ft 4"   |
| Master Bedroom            | 3.64m x 3.58m | 11ft 11" × 11ft 8" |
| Bedroom 2                 | 3.64m x 3.26m | 11ft 11" × 10ft 8" |
| Bathroom                  | 2.07m x 2.50m | 6ft 9" x 8ft 2"    |

| PLOT A005 • 2 BEDROOM |               |                    |  |
|-----------------------|---------------|--------------------|--|
| Living / Dining       | 7.20m x 5.06m | 23ft 7" x 16ft 7"  |  |
| Kitchen               | 4.20m x 2.16m | 13ft 9" x 7ft 1"   |  |
| Utility               | 0.70m x 2.00m | 2ft 3" × 6ft 6"    |  |
| Master Bedroom        | 4.40m x 3.32m | 14ft 5" x 10ft 10" |  |
| En-suite              | 1.75m x 2.21m | 5ft 8" x 7ft 2"    |  |
| Bedroom 2             | 3.80m x 2.71m | 12ft 5" x 8ft 10"  |  |
| Bathroom              | 1.86m x 2.56m | 6ft 1" x 8ft 4"    |  |

| PLOT A002 • 2 BEDROOM (Duplex Level 1) |               |                   |
|----------------------------------------|---------------|-------------------|
| Living                                 | 4.66m x 4.14m | 15ft 3" x 13ft 6" |
| Kitchen / Dining                       | 3.69m x 4.41m | 12ft 1" x 14ft 5" |
| WC                                     | 1.62m × 2.45m | 5ft 3" x 8ft 0"   |
| Utility                                | 2.22m x 2.69m | 7ft 3" x 8ft 9"   |

| PLOT A004 • 2 BEDROOM     |               |                    |
|---------------------------|---------------|--------------------|
| Living / Dining / Kitchen | 6.19m x 9.44m | 20ft 3" x 30ft 11" |
| Utility                   | 2.17m x 1.81m | 7ft 1" x 5ft 11"   |
| Master Bedroom            | 3.47m x 4.35m | 11ft 4" x 14ft 3"  |
| En-suite                  | 2.21m x 1.70m | 7ft 2" x 5ft 6"    |
| Bedroom 2                 | 3.54m x 3.76m | 11ft 7" x 12ft 3"  |
| Bathroom                  | 1.98m x 2.35m | 6ft 5" x 7ft 8"    |

| PLOT A006 • 2 BEDROOM |               |                    |
|-----------------------|---------------|--------------------|
| Living / Dining       | 5.17m x 6.77m | 16ft 11" x 22ft 2" |
| Kitchen               | 2.85m x 4.06m | 9ft 4" x 13ft 3"   |
| Utility               | 1.86m x 0.83m | 6ft 1" x 2ft 8"    |
| Master Bedroom        | 4.42m x 3.21m | 14ft 5" x 10ft 6"  |
| En-suite              | 2.39m x 1.75m | 7ft 10" x 5ft 8"   |
| Bedroom 2             | 4.23m x 3.00m | 13ft 10" x 9ft 10" |
| Bathroom              | 2.69m x 1.75m | 8ft 9" x 5ft 8"    |