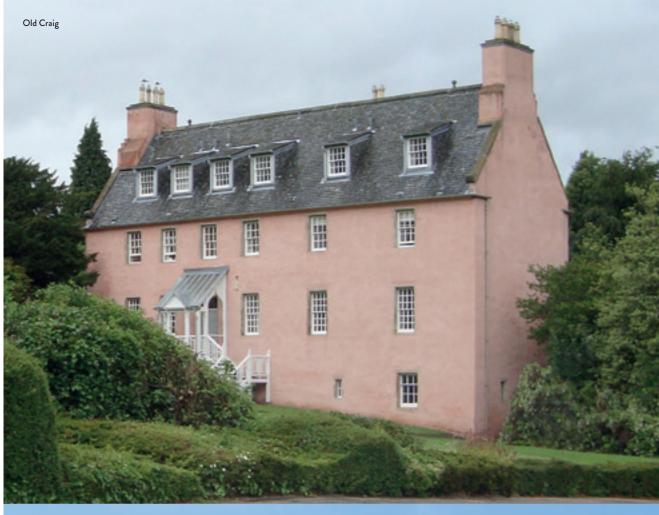

# History in the making

The oldest building on the site is Old Craig, a 16th century house that has been home to a number of distinguished figures.

The remaining conversion properties were designed by the renowned Scottish architect Sydney Mitchell in 1889. Masterpieces of the flamboyant French Renaissance style, their rooflines are a symphony of towers, turrets, balustrades, gables, cupolas and chimneys. Every surface is adorned with rich architectural details to delight and impress the eye.