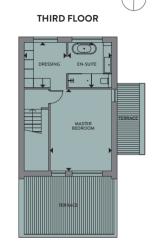

| PLOTS T01 & T06 (Mirror Image) • THIRD FLOOR |               |                   |  |  |
|----------------------------------------------|---------------|-------------------|--|--|
| Master Bedroom                               | 5.28m x 3.91m | 17ft 3" x 12ft 9" |  |  |
| En-suite                                     | 2.84m x 2.80m | 9ft 3" x 9ft 2"   |  |  |
| Dressing Room                                | 2.84m x 2.73m | 9ft 3" x 8ft 11"  |  |  |