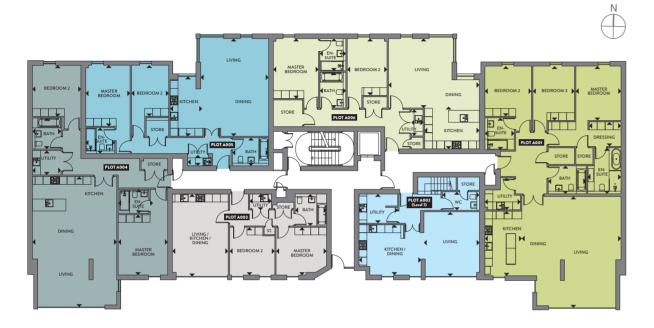

# Floor Plans

PLOTS A001, A002, A003, A004, A005 & A006

# **Ground Floor Apartments**

| PLOT A001 • 3 BEDROOM |               |                    |  |
|-----------------------|---------------|--------------------|--|
| Living / Dining       | 7.39m x 8.03m | 24ft 2" x 26ft 4"  |  |
| Kitchen               | 2.68m x 4.76m | 8ft 9" x 15ft 7"   |  |
| Utility               | 2.61m x 2.55m | 8ft 6" x 8ft 4"    |  |
| Master Bedroom        | 3.36m × 4.00m | 11ft 0" × 13ft 1"  |  |
| En-suite              | 2.52m x 3.24m | 8ft 3" x 10ft 7"   |  |
| Dressing Room         | 2.40m x 1.86m | 7ft 10" x 6ft 1"   |  |
| Bedroom 2             | 3.38m x 3.61m | 11ft 1" × 11ft 10" |  |
| En-suite              | 2.00m x 2.32m | 6ft 6" x 7ft 7"    |  |
| Bedroom 3             | 3.16m x 4.00m | 10ft 4" × 13ft 1"  |  |
| Bathroom              | 2.82m x 1.89m | 9ft 2" x 6ft 2"    |  |

| PLOT A003 • 2 BEDROOM     |               |                    |
|---------------------------|---------------|--------------------|
| Living / Dining / Kitchen | 5.99m x 4.17m | 19ft 7" x 13ft 8"  |
| Utility                   | 0.91m x 1.63m | 2ft 11" x 5ft 4"   |
| Master Bedroom            | 3.64m x 3.58m | 11ft 11" × 11ft 8" |
| Bedroom 2                 | 3.64m x 3.26m | 11ft 11" × 10ft 8" |
| Bathroom                  | 2.07m x 2.50m | 6ft 9" x 8ft 2"    |

| PLOT A005 • 2 BEDROOM |               |                    |  |
|-----------------------|---------------|--------------------|--|
| Living / Dining       | 7.20m x 5.06m | 23ft 7" x 16ft 7"  |  |
| Kitchen               | 4.20m x 2.16m | 13ft 9" x 7ft 1"   |  |
| Utility               | 0.70m x 2.00m | 2ft 3" × 6ft 6"    |  |
| Master Bedroom        | 4.40m x 3.32m | 14ft 5" x 10ft 10" |  |
| En-suite              | 1.75m x 2.21m | 5ft 8" x 7ft 2"    |  |
| Bedroom 2             | 3.80m x 2.71m | 12ft 5" x 8ft 10"  |  |
| Bathroom              | 1.86m x 2.56m | 6ft 1" x 8ft 4"    |  |

| PLOT A002 • 2 BEDROOM (Duplex Level 1) |               |                   |
|----------------------------------------|---------------|-------------------|
| Living                                 | 4.66m x 4.14m | 15ft 3" x 13ft 6" |
| Kitchen / Dining                       | 3.69m x 4.41m | 12ft 1" x 14ft 5" |
| WC                                     | 1.62m × 2.45m | 5ft 3" x 8ft 0"   |
| Utility                                | 2.22m x 2.69m | 7ft 3" x 8ft 9"   |

| PLOT A004 • 2 BEDROOM     |               |                    |
|---------------------------|---------------|--------------------|
| Living / Dining / Kitchen | 6.19m x 9.44m | 20ft 3" x 30ft 11" |
| Utility                   | 2.17m x 1.81m | 7ft 1" x 5ft 11"   |
| Master Bedroom            | 3.47m x 4.35m | 11ft 4" x 14ft 3"  |
| En-suite                  | 2.21m x 1.70m | 7ft 2" x 5ft 6"    |
| Bedroom 2                 | 3.54m x 3.76m | 11ft 7" x 12ft 3"  |
| Bathroom                  | 1.98m x 2.35m | 6ft 5" x 7ft 8"    |

| PLOT A006 • 2 BEDROOM |               |                    |
|-----------------------|---------------|--------------------|
| Living / Dining       | 5.17m x 6.77m | 16ft 11" x 22ft 2" |
| Kitchen               | 2.85m x 4.06m | 9ft 4" x 13ft 3"   |
| Utility               | 1.86m x 0.83m | 6ft 1" x 2ft 8"    |
| Master Bedroom        | 4.42m x 3.21m | 14ft 5" x 10ft 6"  |
| En-suite              | 2.39m x 1.75m | 7ft 10" x 5ft 8"   |
| Bedroom 2             | 4.23m x 3.00m | 13ft 10" x 9ft 10" |
| Bathroom              | 2.69m x 1.75m | 8ft 9" x 5ft 8"    |