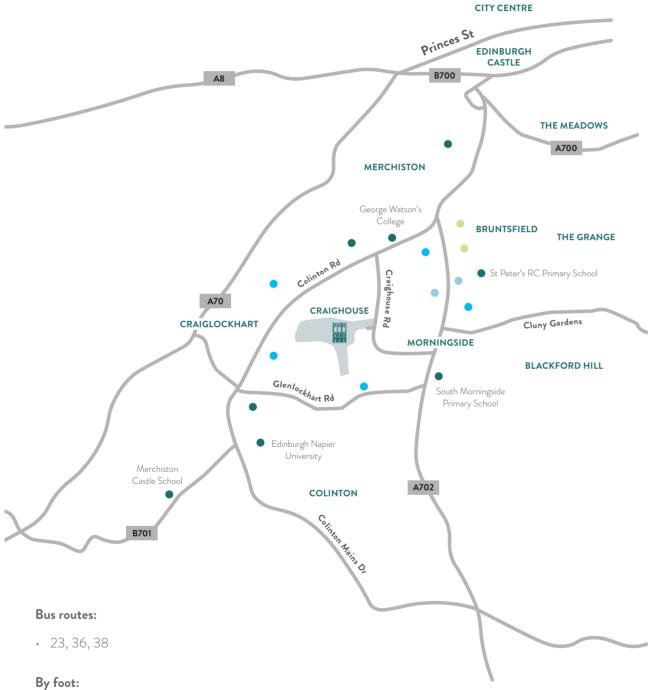

On your doorstep, the highly desirable neighbourhoods of Craiglockhart and Morningside.

Turn to page 34 for details about the local area.

Approaching Craighouse you will see, emerging above the trees, the iconic tower of New Craig – the largest and most famous building on this historic site.

- Entertainment
- Leisure
- Schools
- Shopping

· 2.5 miles to Princes Street

# By car:

- 3 miles to Edinburgh bypass
- · 8 miles to Edinburgh Airport

# On your doorstep

Craighouse occupies a fantastic and enviable location. It is minutes from the affluent yet eclectic neighbourhood of Morningside, full of cosy cafes, independent shops, smart restaurants, quirky pubs and local charm. The area is well served by public transport, excellent sport and leisure facilities (including the neighbouring Merchants of Edinburgh Golf Club) and a high number of top tier schools.