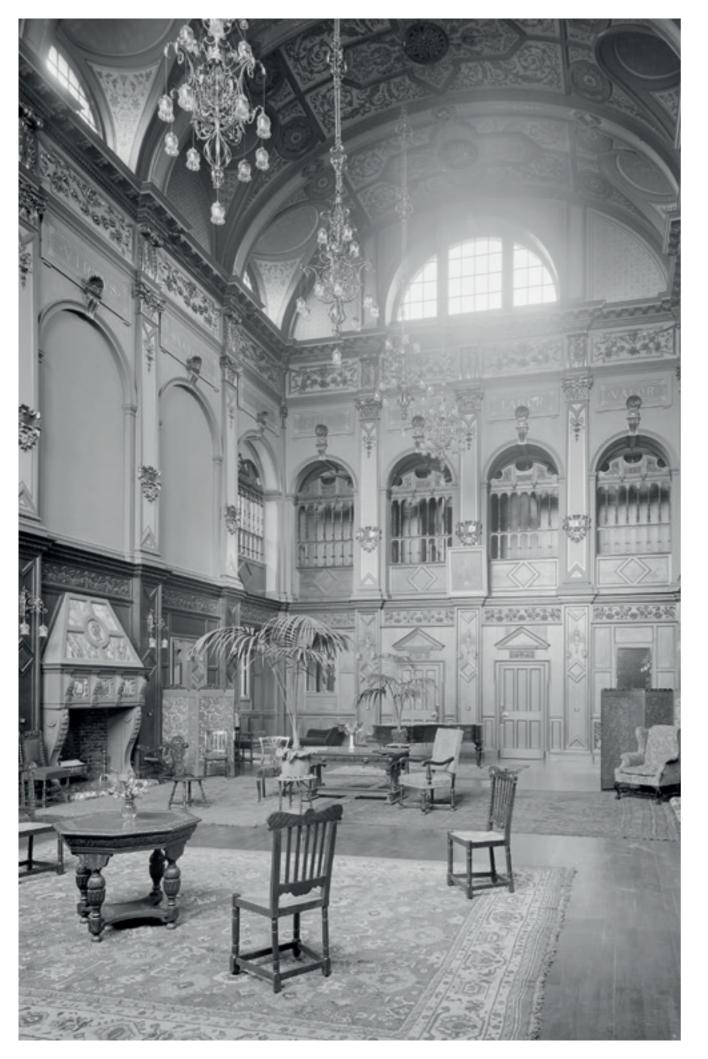

The centrepiece of New Craig is the Great Hall. Built in the Baronial style, it features ornate oak panelling and classical pilasters soaring to a gilded cornice and clerestory of semicircular windows under an elaborately plastered ceiling.

This spectacular hall will be preserved as a social space for the exclusive use of New Craig residents.