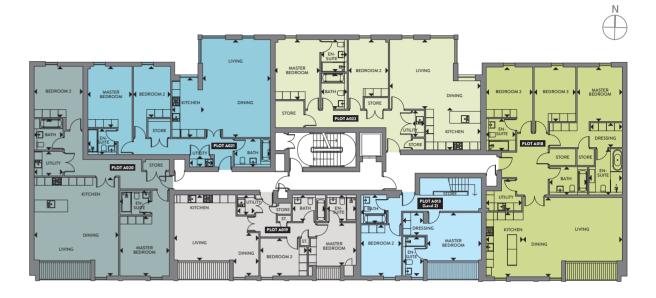

PLOTS A013, A018, A019, A020, A021 & A022

# Third Floor Apartments

| PLOT A018 • 3 BEDROOM |               |                    |  |
|-----------------------|---------------|--------------------|--|
| Living / Dining       | 7.35m x 5.78m | 24ft 1" x 18ft 11" |  |
| Kitchen               | 2.68m x 4.76m | 8ft 9" x 15ft 7"   |  |
| Utility               | 2.61m x 2.55m | 8ft 6" x 8ft 4"    |  |
| Master Bedroom        | 3.36m x 4.00m | 11ft 0" x 13ft 1"  |  |
| En-suite              | 2.52m × 3.24m | 8ft 3"×10ft 7"     |  |
| Dressing Room         | 2.40m x 1.86m | 7ft 10" × 6ft 1"   |  |
| Bedroom 2             | 3.38m x 3.61m | 11ft 1" × 11ft 10" |  |
| En-suite              | 2.00m x 2.32m | 6ft 6" × 7ft 7"    |  |
| Bedroom 3             | 3.16m x 4.00m | 10ft 4" × 13ft 1"  |  |
| Bathroom              | 2.82m x 1.89m | 9ft 2" x 6ft 2"    |  |
|                       |               |                    |  |

|   | PLOT A019 • 2 BED |               |                   |
|---|-------------------|---------------|-------------------|
|   | Living / Kitchen  | 4.71m x 6.34m | 15ft 5" x 20ft 9" |
|   | Dining            | 2.75m x 1.91m | 9ft 0" x 6ft 3"   |
|   | Utility           | 1.31m x 1.24m | 4ft 3" x 4ft 0"   |
|   | Master Bedroom    | 3.21m x 3.66m | 10ft 6" x 12ft 0" |
|   | En-suite          | 1.81m x 2.17m | 5ft 11" x 7ft 1"  |
|   | Bedroom 2         | 2.75m x 3.44m | 9ft 0" x 11ft 3"  |
|   | Bathroom          | 1.82m x 2.50m | 5ft 11" x 8ft 2"  |
| - |                   |               |                   |

|               | PLOT A021 • 2 BEDROOM                                                             |  |  |  |
|---------------|-----------------------------------------------------------------------------------|--|--|--|
| 7.20m x 5.06m | 23ft 7" x 16ft 7"                                                                 |  |  |  |
| 4.20m x 2.16m | 13ft 9" x 7ft 1"                                                                  |  |  |  |
| 0.70m x 2.00m | 2ft 3" x 6ft 6"                                                                   |  |  |  |
| 4.40m x 3.32m | 14ft 5" × 10ft 10"                                                                |  |  |  |
| 1.75m x 2.21m | 5ft 8" x 7ft 2"                                                                   |  |  |  |
| 3.80m × 2.71m | 12ft 5" x 8ft 10"                                                                 |  |  |  |
| 1.86m x 2.56m | 6ft 1" x 8ft 4"                                                                   |  |  |  |
|               | 4.20m x 2.16m<br>0.70m x 2.00m<br>4.40m x 3.32m<br>1.75m x 2.21m<br>3.80m x 2.71m |  |  |  |

| PLOT A013 • 2 BEDROOM (Duplex Level 2) |                        |                   |  |
|----------------------------------------|------------------------|-------------------|--|
| Master Bedroom                         | $3.44 m \times 4.07 m$ | 11ft 3" x 13ft 4" |  |
| En-suite                               | 3.03m × 1.26m          | 9ft 11" × 4ft 1"  |  |
| Dressing Room                          | 1.54m x 1.53m          | 5ft 0" x 5ft 0"   |  |
| Bedroom 2                              | 3.69m x 3.01m          | 12ft 1" x 9ft 10" |  |
| Bathroom                               | 2.21m x 1.75m          | 7ft 2" x 5ft 8"   |  |

| PLOT A020 • 2 BEDROOM     |               |                   |  |
|---------------------------|---------------|-------------------|--|
| Living / Dining / Kitchen | 6.21m x 7.19m | 20ft 4" x 23ft 6" |  |
| Utility                   | 2.17m x 1.81m | 7ft 1" x 5ft 11"  |  |
| Master Bedroom            | 3.47m x 4.35m | 11ft 4" x 14ft 3" |  |
| En-suite                  | 2.21m x 1.70m | 7ft 2" × 5ft 6"   |  |
| Bedroom 2                 | 3.54m x 3.76m | 11ft 7" x 12ft 3" |  |
| Bathroom                  | 1.98m x 2.35m | 6ft 5" x 7ft 8"   |  |

| PLOT A022 • 2 BEDROOM |               |                    |
|-----------------------|---------------|--------------------|
| Living / Dining       | 5.17m x 6.77m | 16ft 11" x 22ft 2" |
| Kitchen               | 2.85m x 4.06m | 9ft 4" x 13ft 3"   |
| Utility               | 1.86m x 0.83m | 6ft 1" x 2ft 8"    |
| Master Bedroom        | 4.42m x 3.21m | 14ft 5" × 10ft 6"  |
| En-suite              | 2.39m x 1.75m | 7ft 10" x 5ft 8"   |
| Bedroom 2             | 4.23m x 3.00m | 13ft 10" x 9ft 10" |
| Bathroom              | 2.69m x 1.75m | 8ft 9" x 5ft 8"    |