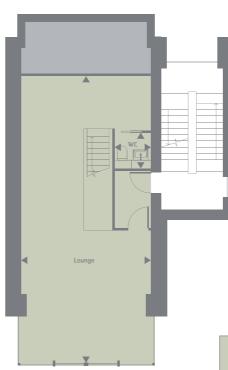

MEADOW HEIGHTS

| Plot 527 (third floor | Plot 527 (third floor and roof terrace) |  |  |
|-----------------------|-----------------------------------------|--|--|
| Lounge                |                                         |  |  |
|                       |                                         |  |  |
|                       |                                         |  |  |

All plans in this brochure are not drawn to scale and are for illustrative purposes only. Consequently they do not form part of any contract. All kitchen, bathroom and en-suite layouts are provisional and may be subject to alteration.