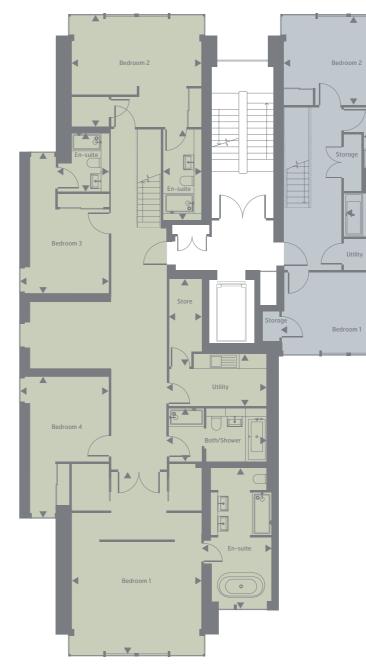

### MEADOW HEIGHTS

| Plot 527 (first floor) (3 | Plot 527 (first floor) (3265 sqft) |                   |  |
|---------------------------|------------------------------------|-------------------|--|
|                           |                                    |                   |  |
|                           |                                    |                   |  |
| Bedroom 2                 | 5.225m x 4.310m                    | 17ft 2″ x 14ft 2″ |  |
|                           |                                    |                   |  |
|                           |                                    |                   |  |
|                           |                                    |                   |  |
|                           |                                    |                   |  |
|                           |                                    |                   |  |
| Plot 524 (second floor)   | )                                  |                   |  |
|                           |                                    |                   |  |
|                           |                                    |                   |  |
|                           |                                    |                   |  |
|                           |                                    |                   |  |

All plans in this brochure are not drawn to scale and are for illustrative purposes only. Consequently they do not form part of any contract. All kitchen, bathroom and en-suite layouts are provisional and may be subject to alteration.

MEADOW HEIGHTS

| Plot 527 (second floor) |                    |
|-------------------------|--------------------|
|                         |                    |
|                         |                    |
| Plot 524 (roof terrace) |                    |
| Roof Terrace            | 32ft 1″ x 16ft 10″ |

MEADOW HEIGHTS

| Plot 527 (third floor | Plot 527 (third floor and roof terrace) |  |  |
|-----------------------|-----------------------------------------|--|--|
| Lounge                |                                         |  |  |
|                       |                                         |  |  |
|                       |                                         |  |  |