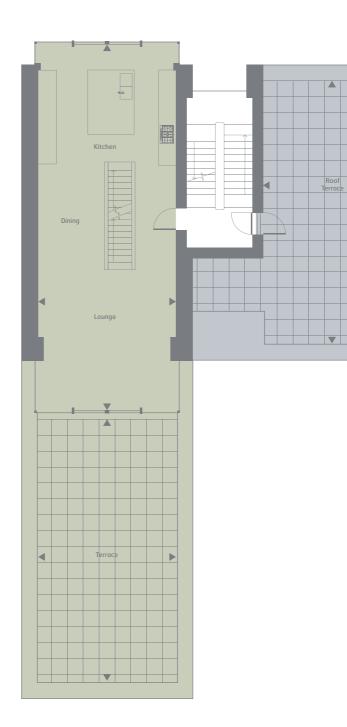

### MEADOW HEIGHTS

| Plot 527 (first floor) (3 | Plot 527 (first floor) (3265 sqft) |                   |  |
|---------------------------|------------------------------------|-------------------|--|
|                           |                                    |                   |  |
|                           |                                    |                   |  |
| Bedroom 2                 | 5.225m x 4.310m                    | 17ft 2″ x 14ft 2″ |  |
|                           |                                    |                   |  |
|                           |                                    |                   |  |
|                           |                                    |                   |  |
|                           |                                    |                   |  |
|                           |                                    |                   |  |
| Plot 524 (second floor)   | )                                  |                   |  |
|                           |                                    |                   |  |
|                           |                                    |                   |  |
|                           |                                    |                   |  |
|                           |                                    |                   |  |

MEADOW HEIGHTS

| Plot 527 (second floor) |                    |
|-------------------------|--------------------|
|                         |                    |
|                         |                    |
| Plot 524 (roof terrace) |                    |
| Roof Terrace            | 32ft 1″ x 16ft 10″ |

MEADOW HEIGHTS

| Plot 527 (third floor | Plot 527 (third floor and roof terrace) |  |  |
|-----------------------|-----------------------------------------|--|--|
| Lounge                |                                         |  |  |
|                       |                                         |  |  |
|                       |                                         |  |  |