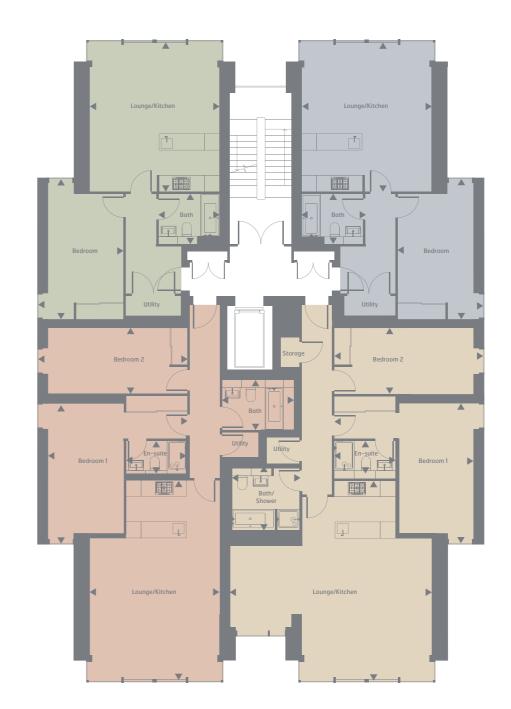

### LEVEL 02 LEVEL 03 LEVEL 04 MEADOW HEIGHTS

| Plot 504 • 508 • 512             | Plot 504 • 508 • 512 (657 sqft)  |                     |  |
|----------------------------------|----------------------------------|---------------------|--|
| Lounge/Kitchen                   | 5.855m x 5.200m                  | 19ft 2″ x 17ft 1″   |  |
|                                  |                                  |                     |  |
|                                  |                                  |                     |  |
| Plot 505 • 509 • 513             | Plot 505 • 509 • 513 (1056 sqft) |                     |  |
| Lounge/Kitchen                   | 7.855m x 5.200m                  | 25ft 9″ x 17ft 1″   |  |
|                                  |                                  |                     |  |
| Bedroom 2                        |                                  |                     |  |
|                                  |                                  |                     |  |
| Bathroom                         | 2.515m x 2.700m                  | 8ft 3″ x 8ft 10″    |  |
| Plot 506 • 510 • 514 (1129 sqft) |                                  |                     |  |
| Lounge/Kitchen                   | 8.100m x 7.855m                  | 26ft 7″ x 25ft 9″   |  |
| Bedroom 1                        | 5.770m x 5.740m                  | 18ft 11″ x 18ft 10″ |  |
| Bedroom 2                        | 5.770m x 2.625m                  | 18ft 11″ x 8ft 7″   |  |
| En-suite                         | 2.440m x 1.500m                  |                     |  |
| Bathroom                         | 2.710m x 2.000m                  | 8ft 11″ x 6ft 7″    |  |
| Plot 507 • 511 • 515 (           | Plot 507 • 511 • 515 (658 sqft)  |                     |  |
|                                  |                                  |                     |  |
|                                  |                                  | 17ft 11" x 10ft 7"  |  |
|                                  |                                  |                     |  |

All plans in this brochure are not drawn to scale and are for illustrative purposes only. Consequently they do not form part of any contract. All kitchen, bathroom and en-suite layouts are provisional and may be subject to alteration.