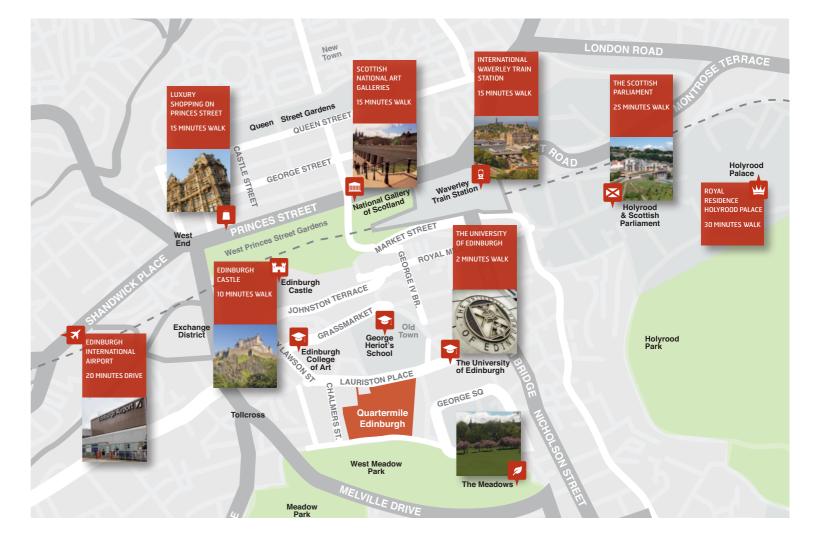

With its cosmopolitan mix of apartments, cafes, shops, restaurants, hotel, beauty salon, 24 hour gym and more, Quartermile is unique within Edinburgh.

Meadow Heights is the latest phase to be released at Quartermile. It offers 1, 2 and 4 bedroom apartments with floor-to-ceiling windows framing unequalled views of the city and the Meadows.

art apartment, on to detail.

kitchens and eature lighting. hed to the

Quartermile nestles in the historic city centre, surrounded on all sides by the best Edinburgh has to offer.

Shops, museums, theatres, restaurants, Edinburgh University and glorious wide open spaces are all within walking distance.

This is a new landmark in Edinburgh. The city's most exciting new address