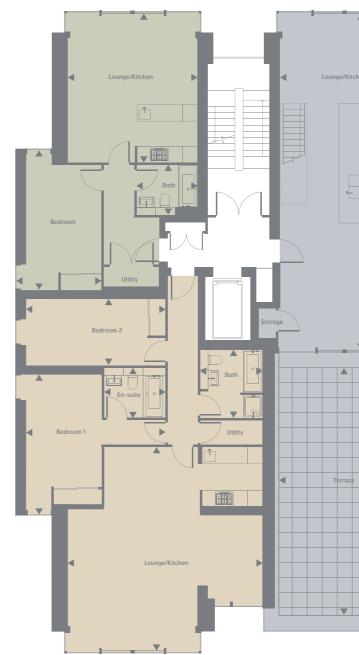

### MEADOW HEIGHTS

| Plot 497 (414 sqft)  |                 |                   |
|----------------------|-----------------|-------------------|
| Lounge/Kitchen       | 4.685m x 3.660m | 15ft 4″ x 12ft 0″ |
|                      |                 |                   |
|                      |                 |                   |
| Plot 498 (1839 sqft) |                 |                   |
| Lounge/Dining        |                 |                   |
| Kitchen              | 5.670m x 3.400m | 18ft 7″ x 11ft 2″ |
| Bedroom 1            | 5.600m x 4.150m | 18ft 4″ x 13ft 7″ |
|                      |                 |                   |
|                      |                 |                   |
|                      |                 |                   |
|                      |                 |                   |
|                      |                 |                   |
| Bathroom             | 2.565m x 1.700m | 8ft 5″ x 5ft 7″   |
| Plot 499 (437 sqft)  |                 |                   |
| Lounge/Kitchen       | 4.685m x 3.660m | 15ft 4″ x 12ft 0″ |
| Bedroom              | 3.327m x 2.900m | 10ft 11″ x 9ft 6″ |
|                      |                 |                   |

### MEADOW HEIGHTS

| Plot 500 (507 sqft) |                 |                    |
|---------------------|-----------------|--------------------|
| Lounge/Kitchen      | 5.200m x 4.795m | 17ft 1″ x 15ft 9″  |
|                     |                 |                    |
|                     |                 |                    |
| Plot 501 (907 sqft) |                 |                    |
|                     |                 |                    |
|                     |                 |                    |
|                     |                 |                    |
|                     |                 |                    |
| Plot 502 (869 sqft) |                 |                    |
|                     |                 |                    |
|                     |                 |                    |
|                     |                 |                    |
| En-suite (2)        | 2.440m x 1.500m | 8ft 0″ x 4ft 11″   |
| Bathroom            | 2.710m x 2.000m | 8ft 11″ x 6ft 7″   |
| Plot 503 (423 sqft) |                 |                    |
| Lounge/Kitchen      | 5.200m x 4.535m | 17ft 1″ x 14ft 10″ |
|                     |                 |                    |
|                     |                 |                    |
|                     |                 |                    |

All plans in this brochure are not drawn to scale and are for illustrative purposes only. Consequently they do not form part of any contract. All kitchen, bathroom and en-suite layouts are provisional and may be subject to alteration.