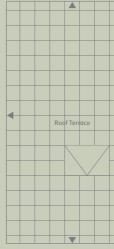

MEADOW HEIGHTS

| Plot 527 (second floor) |                    |
|-------------------------|--------------------|
|                         |                    |
|                         |                    |
| Plot 524 (roof terrace) |                    |
| Roof Terrace            | 32ft 1″ x 16ft 10″ |