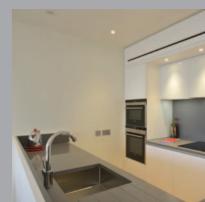

#### KITCHENS

- Bespoke kitchen designed by Foster + Partners
- Integrated Siemens dishwasher
- Integrated Siemens fridge freezer
- Integrated Siemens microwave\*
- Siemens stainless steel oven
- Siemens induction hob
- Stainless steel sink with chrome monoblock mixer tap
- Integrated compartmental recycling bins
- Utility room has a freestanding washer drier