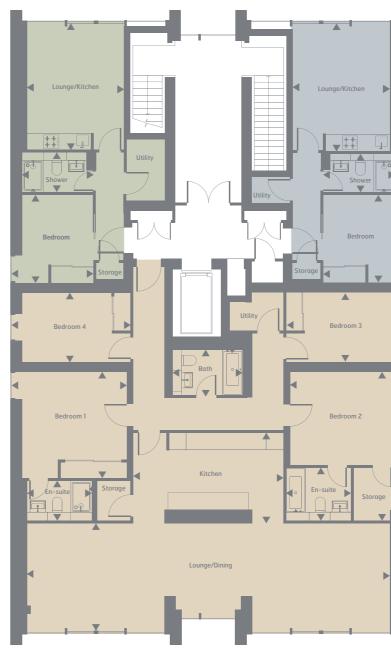

### MEADOW HEIGHTS

| Plot 497 (414 sqft)  |                 |                   |
|----------------------|-----------------|-------------------|
| Lounge/Kitchen       | 4.685m x 3.660m | 15ft 4″ x 12ft 0″ |
|                      |                 |                   |
|                      |                 |                   |
| Plot 498 (1839 sqft) |                 |                   |
| Lounge/Dining        |                 |                   |
| Kitchen              | 5.670m x 3.400m | 18ft 7″ x 11ft 2″ |
| Bedroom 1            | 5.600m x 4.150m | 18ft 4″ x 13ft 7″ |
|                      |                 |                   |
|                      |                 |                   |
|                      |                 |                   |
|                      |                 |                   |
|                      |                 |                   |
| Bathroom             | 2.565m x 1.700m | 8ft 5″ x 5ft 7″   |
| Plot 499 (437 sqft)  |                 |                   |
| Lounge/Kitchen       | 4.685m x 3.660m | 15ft 4″ x 12ft 0″ |
| Bedroom              | 3.327m x 2.900m | 10ft 11″ x 9ft 6″ |
|                      |                 |                   |

### MEADOW HEIGHTS

| Plot 500 (507 sqft) |                 |                    |
|---------------------|-----------------|--------------------|
| Lounge/Kitchen      | 5.200m x 4.795m | 17ft 1″ x 15ft 9″  |
|                     |                 |                    |
|                     |                 |                    |
| Plot 501 (907 sqft) |                 |                    |
|                     |                 |                    |
|                     |                 |                    |
|                     |                 |                    |
|                     |                 |                    |
| Plot 502 (869 sqft) |                 |                    |
|                     |                 |                    |
|                     |                 |                    |
|                     |                 |                    |
| En-suite (2)        | 2.440m x 1.500m | 8ft 0″ x 4ft 11″   |
| Bathroom            | 2.710m x 2.000m | 8ft 11″ x 6ft 7″   |
| Plot 503 (423 sqft) |                 |                    |
| Lounge/Kitchen      | 5.200m x 4.535m | 17ft 1″ x 14ft 10″ |
|                     |                 |                    |
|                     |                 |                    |
|                     |                 |                    |

All plans in this brochure are not drawn to scale and are for illustrative purposes only. Consequently they do not form part of any contract. All kitchen, bathroom and en-suite layouts are provisional and may be subject to alteration.