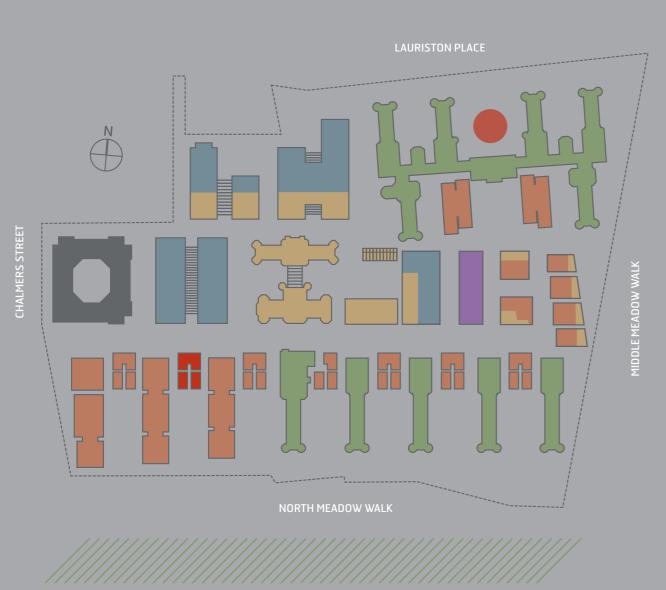

With its cosmopolitan mix of apartments, cafes, shops, restaurants, hotel, beauty salon, 24 hour gym and more, Quartermile is unique within Edinburgh.

Meadow Heights is the latest phase to be released at Quartermile. It offers 1, 2 and 4 bedroom apartments with floor-to-ceiling windows framing unequalled views of the city and the Meadows.

This is a new landmark in Edinburgh. The city's most exciting new address