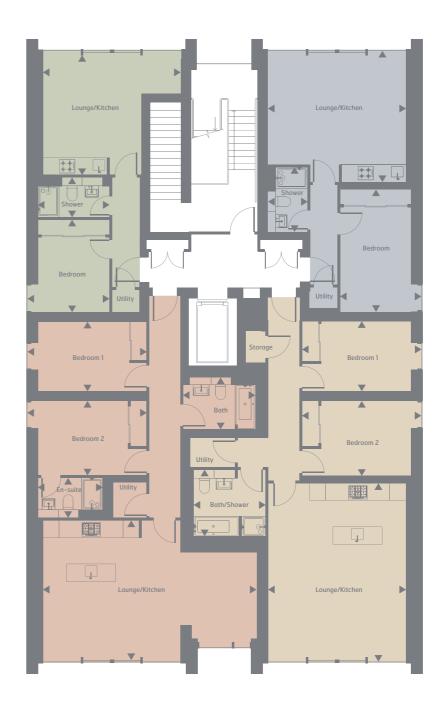

### MEADOW HEIGHTS

| Plot 497 (414 sqft)  |                 |                   |
|----------------------|-----------------|-------------------|
| Lounge/Kitchen       | 4.685m x 3.660m | 15ft 4″ x 12ft 0″ |
|                      |                 |                   |
|                      |                 |                   |
| Plot 498 (1839 sqft) |                 |                   |
| Lounge/Dining        |                 |                   |
| Kitchen              | 5.670m x 3.400m | 18ft 7″ x 11ft 2″ |
| Bedroom 1            | 5.600m x 4.150m | 18ft 4″ x 13ft 7″ |
|                      |                 |                   |
|                      |                 |                   |
|                      |                 |                   |
|                      |                 |                   |
|                      |                 |                   |
| Bathroom             | 2.565m x 1.700m | 8ft 5″ x 5ft 7″   |
| Plot 499 (437 sqft)  |                 |                   |
| Lounge/Kitchen       | 4.685m x 3.660m | 15ft 4″ x 12ft 0″ |
| Bedroom              | 3.327m x 2.900m | 10ft 11″ x 9ft 6″ |
|                      |                 |                   |

### MEADOW HEIGHTS

| Plot 500 (507 sqft) |                 |                    |
|---------------------|-----------------|--------------------|
| Lounge/Kitchen      | 5.200m x 4.795m | 17ft 1″ x 15ft 9″  |
|                     |                 |                    |
|                     |                 |                    |
| Plot 501 (907 sqft) |                 |                    |
|                     |                 |                    |
|                     |                 |                    |
|                     |                 |                    |
|                     |                 |                    |
| Plot 502 (869 sqft) |                 |                    |
|                     |                 |                    |
|                     |                 |                    |
|                     |                 |                    |
| En-suite (2)        | 2.440m x 1.500m | 8ft 0″ x 4ft 11″   |
| Bathroom            | 2.710m x 2.000m | 8ft 11″ x 6ft 7″   |
| Plot 503 (423 sqft) |                 |                    |
| Lounge/Kitchen      | 5.200m x 4.535m | 17ft 1″ x 14ft 10″ |
|                     |                 |                    |
|                     |                 |                    |
|                     |                 |                    |