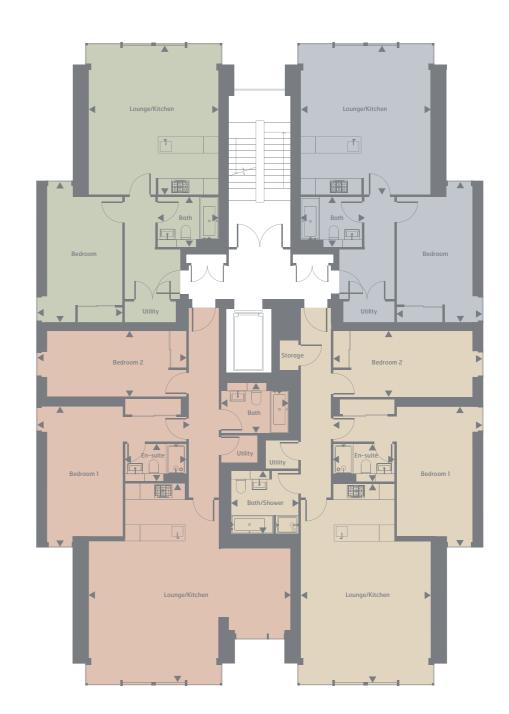

### MEADOW HEIGHTS

| Plot 497 (414 sqft)  |                 |                   |
|----------------------|-----------------|-------------------|
| Lounge/Kitchen       | 4.685m x 3.660m | 15ft 4″ x 12ft 0″ |
|                      |                 |                   |
|                      |                 |                   |
| Plot 498 (1839 sqft) |                 |                   |
| Lounge/Dining        |                 |                   |
| Kitchen              | 5.670m x 3.400m | 18ft 7″ x 11ft 2″ |
| Bedroom 1            | 5.600m x 4.150m | 18ft 4″ x 13ft 7″ |
|                      |                 |                   |
|                      |                 |                   |
|                      |                 |                   |
|                      |                 |                   |
|                      |                 |                   |
| Bathroom             | 2.565m x 1.700m | 8ft 5″ x 5ft 7″   |
| Plot 499 (437 sqft)  |                 |                   |
| Lounge/Kitchen       | 4.685m x 3.660m | 15ft 4″ x 12ft 0″ |
| Bedroom              | 3.327m x 2.900m | 10ft 11″ x 9ft 6″ |
|                      |                 |                   |

### MEADOW HEIGHTS

| Plot 500 (507 sqft) |                 |                    |
|---------------------|-----------------|--------------------|
| Lounge/Kitchen      | 5.200m x 4.795m | 17ft 1″ x 15ft 9″  |
|                     |                 |                    |
|                     |                 |                    |
| Plot 501 (907 sqft) |                 |                    |
|                     |                 |                    |
|                     |                 |                    |
|                     |                 |                    |
|                     |                 |                    |
| Plot 502 (869 sqft) |                 |                    |
|                     |                 |                    |
|                     |                 |                    |
|                     |                 |                    |
| En-suite (2)        | 2.440m x 1.500m | 8ft 0″ x 4ft 11″   |
| Bathroom            | 2.710m x 2.000m | 8ft 11″ x 6ft 7″   |
| Plot 503 (423 sqft) |                 |                    |
| Lounge/Kitchen      | 5.200m x 4.535m | 17ft 1″ x 14ft 10″ |
|                     |                 |                    |
|                     |                 |                    |
|                     |                 |                    |

All plans in this brochure are not drawn to scale and are for illustrative purposes only. Consequently they do not form part of any contract. All kitchen, bathroom and en-suite layouts are provisional and may be subject to alteration.